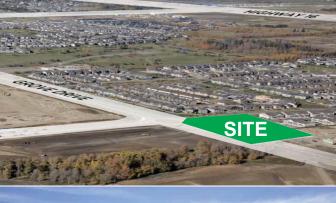

## PRESCOTT PLAZA

300 PIONEER RD Spruce Grove, Alberta T7X0A7 North East Corner of Pioneer Road & Grove Drive Spruce Grove, AB

#### LAND FOR SALE / LEASE OR BUILD TO SUIT. 2.15 Acres of

Prime Land (C-3 Zoning) Located in Spruce Groves Newest & Upcoming Modern & Contemporary Neighbourhood of Fenwyck. Proudly developed by Landrex. Opposite Wagner National Area - a 620 Acre Provincial Park. Close to Walking Trails and Ponds with a natural nature backdrop. Direct Access off Highway 16A onto Pioneer Road. Purchase the Land or Lease Option Available at \$22/sq.ft. + CAC Costs. Purchase Units at \$350/sq.ft.