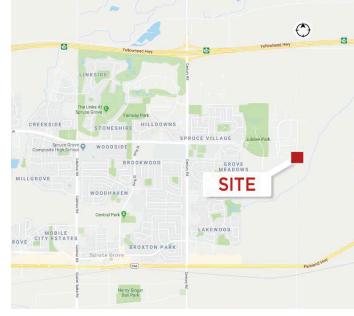

#### LAND FOR SALE / LEASE OR BUILD TO SUIT. 2.15 Acres of

Prime Land (C-3 Zoning) Located in Spruce Groves Newest & Upcoming Modern & Contemporary Neighbourhood of Fenwyck. Proudly developed by Landrex. Opposite Wagner National Area - a 620 Acre Provincial Park. Close to Walking Trails and Ponds with a natural nature backdrop. Direct Access off Highway 16A onto Pioneer Road. Purchase the Land or Lease Option Available at \$22/sq.ft. + CAC Costs. Purchase Units at \$350/sq.ft.

Excellent for Retail/Professional/Office Use. Spruce Grove has a population.

Excellent for Retail/Professional/Office Use. Spruce Grove has a population of approx. 32,000 and average household income of \$120,206 (2017). Only an 11 minute drive to Edmonton. Taxes to be assessed.