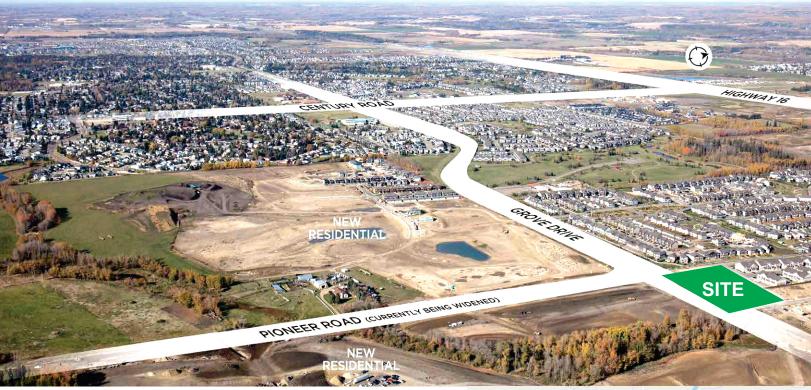

#### LAND FOR SALE / LEASE OR BUILD TO SUIT. 2.15 Acres of

Prime Land (C-3 Zoning) Located in Spruce Groves Newest & Upcoming Modern & Contemporary Neighbourhood of Fenwyck. Proudly developed by Landrex. Opposite Wagner National Area - a 620 Acre Provincial Park. Close to Walking Trails and Ponds with a natural nature backdrop. Direct Access off Highway 16A onto Pioneer Road. Purchase the Land or Lease Option Available at \$22/sq.ft. + CAC Costs. Purchase Units at \$350/sq.ft.

Excellent for Retail/Professional/Office Use. Spruce Grove has a population.

Excellent for Retail/Professional/Office Use. Spruce Grove has a population of approx. 32,000 and average household income of \$120,206 (2017). Only an 11 minute drive to Edmonton. Taxes to be assessed.