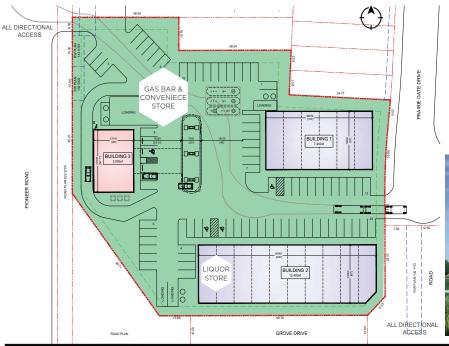

#### **Proposed Site Plan**

COMMERCIAL

Maxwell Polaris-Commercial 4107 99 Street Edmonton, AB T6E 3N4 Office: 780-450-6300